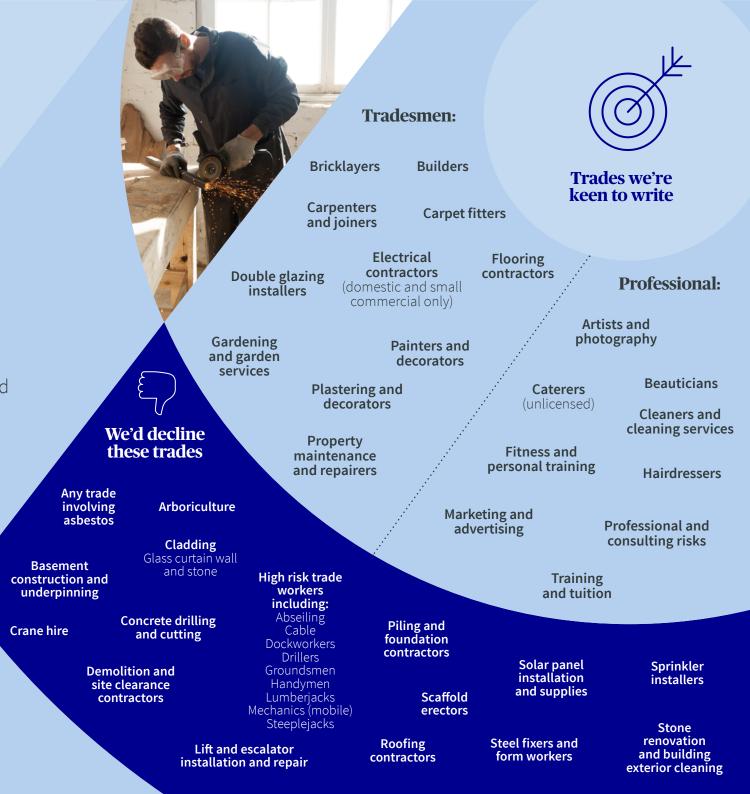

## Tradesmen and Professionals

Our Tradesmen and Professionals product accommodates over 200 occupations and trades and is suitable for companies with up to 8 employees. The product is designed to be traded online with flexibility to add up to 8 optional covers, ensuring your customers can select the cover they need.